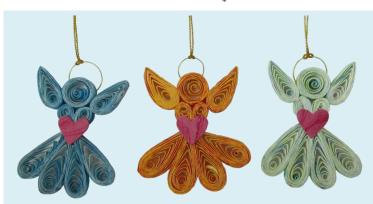

### Tree Angels

Complementing the earlier quilled tree decorations, *Gay* has designed her quilled angels.

CD015-2 Pack of three

Bauble Gift Tags
Jiranun has based
these gift tags on her
Christmas card designs.