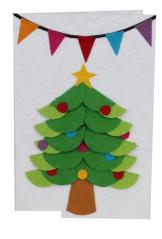

### Layered Christmas Tree

This fun card is sure to bring festive cheer. A clever technique of folding and overlapping each tree section, with a string of bunting adding an extra dose of joy.

Designed by Gay

CC026 65 baht