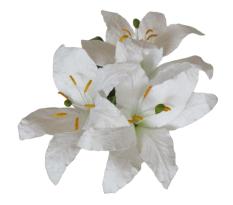

Lovely Lily

Individual lily blooms 120 baht G066 16 x 16 cms + 35 cm stem Designed by Got