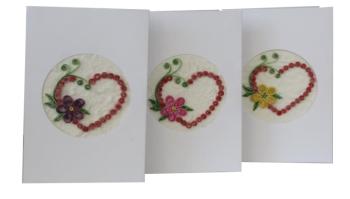

### 'Lifting Hearts'

Delicate heart shaped petals lift from the saa paper card giving a 2 dimensional effect.

#### Designed by Faa

AC056-1 Lifting Hearts -teal

ACO56-2 Lifting Hearts - purple 65 baht

NB: All Hands of Hope cards measure 10 x 15 cms and come with a plain paper insert and envelope.