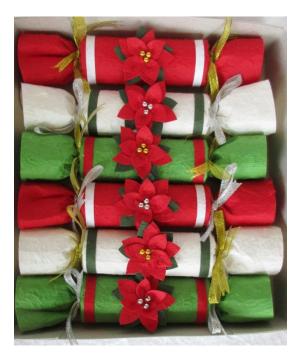

# No Crack Crackers - 'Joy to the World'

Following the popularity of our 'Peace on Earth' crackers that have sold continuously for 13 years, we now have a new selection.

These attractive crackers - with 'no crack' so as to enhance the spirit of joy - have a beautiful poinsettia three dimensional motif. They will

enhance any Christmas table. Each cracker comes with

an inspirational quotation, a party hat and a 'shop bought' novelty gift.

Designed by Got

CD006-2 270 baht

Combining fabric with saa paper, Wasana has designed five new cards with detachable ornaments. The cards double as gifts!