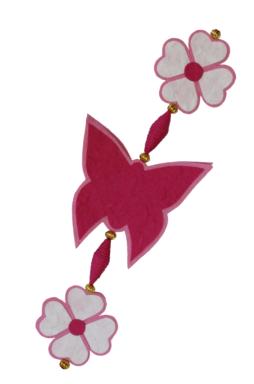

## Pink Butterfly String

A very attractive wall or door piece *designed by Ning*. Ning, our quality controller, is exacting in her work and the precision of her cutting and assembling is second to none. The butterflies open, for added effect.

105 x 10.5 cms M029 180 baht

M030-2 Butterflies in Flight - medium

M030P Butterflies in Flight - set of 3

M030-3 Butterflies in Flight - small

290 baht

260 baht

850 baht

32 x 24 cms