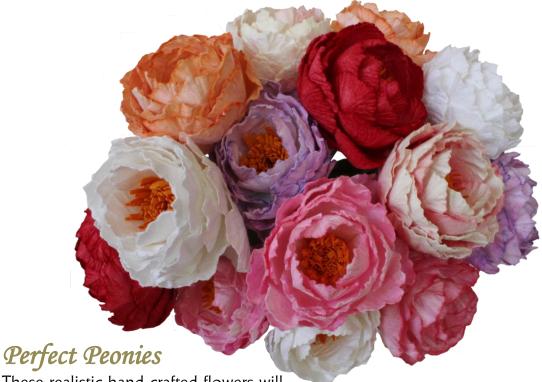

#### Designed by Faa

ACO60-1 Booties - pink

ACO60-2 Booties - yellow

AC060-3 Booties - blue

55 baht

These realistic hand crafted flowers will

add colour and class to any room and you don't need to add water!

Following the success of his rose collection last year, Got has branched out with his designs of peonies and lilies. Every petal is individually cut, coloured, rolled,

twisted and shaped. A very creative process. Flowers are sent in boxes matched to order size.

G065-1 Perfect Peonie - Light Pink G065-4 Perfect Peonie - Purple G065-2 Perfect Peonie - Orange G065-5 Perfect Peonie - Red

G065-3 Perfect Peonie - Pink G065-6 Perfect Peonie - White 85 baht

Flower head 7 x 7 cms Stem approx.. 35cms