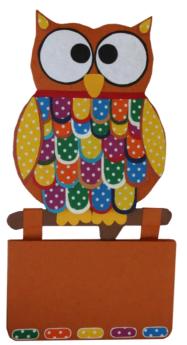

20 x 15.5 cms 180 baht

Owl Letter Holder

Two new owl designs feathered with Thai and contemporary fabric and saa paper.

The pouch - Do owls have pouches? - for letters or important papers, is expanding.

Designed by Dow and Chaon
M032-1 Tan M032-2 Turquoise 320 baht