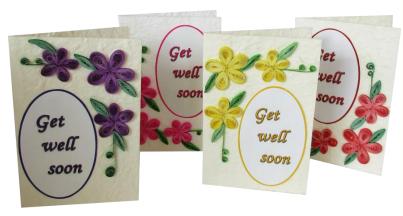

# Get Well Soon

This card is sure to bring a smile to a sick friend or family member.
Saa paper card with quilled flower design and printed text.

#### Designed by Bow

AC057-1 Get Well Soon – Purple AC057-2 Get Well Soon – Pink AC057-3 Get Well Soon – Yellow

AC057 - 4 Get Well Soon - Red

90 baht