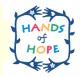

#### A beautiful handcrafted **Poinsettia Wreath**

**Designed by Got**, each poinsettia flower and leaf is individually made, giving a realistic finish. Measuring  $35 \times 35$  cms, the wreath is boxed for transportation. Use it yourself or gift it to another.

Designed by Got

CD039

700 baht