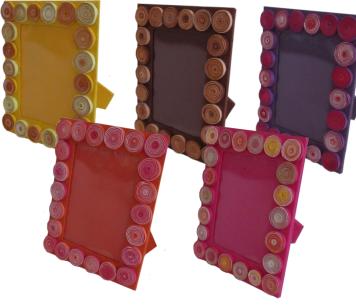

### Quilled Fun Photo Frames

Show case your fun holiday snaps in corresponding fun frames.

Designed by Sangmanee

G067-1 Yellow

G067-2 Brown

G067-3 Purple

G067-4 Orange

G067-5 Pink

20 x 15.5 cms 180 baht

Owl Letter Holder

Two new owl designs feathered with Thai and contemporary fabric and saa paper.

The pouch - Do owls have pouches? - for letters or important papers, is expanding.

Designed by Dow and Chaon
M032-1 Tan M032-2 Turquoise 320 baht