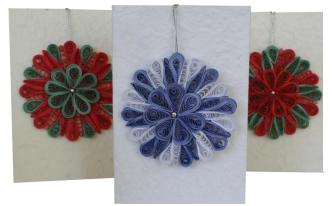

### Ornamental Christmas Gift Card

Another design that will thrill the recipient and will 'go on giving' as it is detached from the card to hang on the Christmas tree.

#### Designed by Vee

CC024-1 Quilled Wreath Ornament Card – green CC024-2 Quilled Snowflake ornament Card CC024-3 Quilled Wreath Ornament Card – red 90 baht