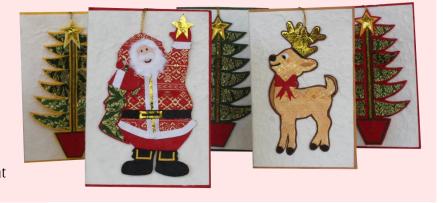

enhance any Christmas table. Each cracker comes with

an inspirational quotation, a party hat and a 'shop bought' novelty gift.

Designed by Got

CD006-2 270 baht

Combining fabric with saa paper, Wasana has designed five new cards with detachable ornaments. The cards double as gifts!

CC023-1 Thai Santa

CC023-2 Thai Deer

CC023-3 Thai Tree - green

CC023-4 Thai Tree - red

CC023-5 Thai tree – yellow 70 baht