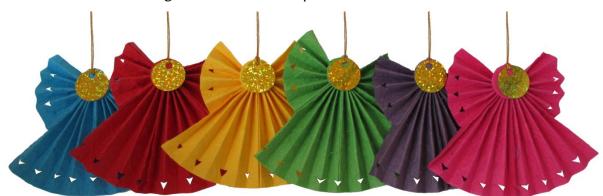

CD037P Tree Bells -pack of 3

CD037-1 Tree Bells Individual - red

CD037-2 Tree Bells Individual - green

CD037-3 Tree Bells Individual - yellow

Pack 220 baht Individual 80 baht

And while you're making room for Sanit's tree bells, surely you can find a spare branch for Gay's 'Concertina Angels!

Each angel is folded and cut before a gold disc is attached, providing the perfect head.

All six bright colours in one pack. CD0038 160 baht