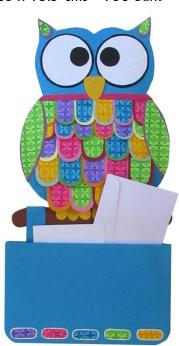

20 x 15.5 cms 180 baht

Owl Letter Holder

Two new owl designs feathered with Thai and contemporary fabric and saa paper.

The pouch - Do owls have pouches? - for letters or important papers, is expanding.

Designed by Dow and Chaon
M032-1 Tan M032-2 Turquoise 320 baht