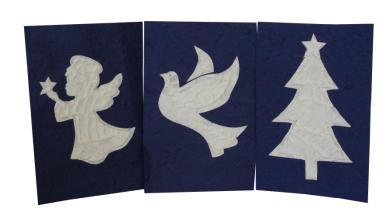

#### 'Double White'

A simple but striking idea. Stark white designs by *Sirisopha*, are cut in layers using our

textured saa paper.

CC025-1 Double White Angel

CC025-2 Double White Dove

CC025-3 Double White Tree