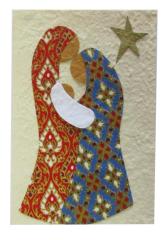

### Thai Holy Family

Designed two years ago and sent in printed form with our Christmas message, this card was 'resurrected' through the request of a customer and is now being produced. Using Thai fabric on saa paper, there's no confusing its country of origin.

Designed by Antonia
CC027 60 baht

Just when you thought you had every tree decoration possible from Hands of Hope, *Sanit* has designed a new one!

Her *Tree Bells'* are delightful in three colours which can be purchased in one packet or bought separately.