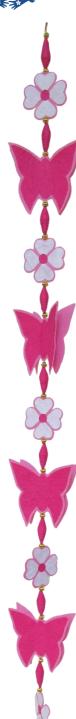

## Pink Butterfly String

A very attractive wall or door piece *designed by Ning*. Ning, our quality controller, is exacting in her work and the precision of her cutting and assembling is second to none. The butterflies open, for added effect.

105 x 10.5 cms M029 180 baht

M030-2 Butterflies in Flight - medium

M030P Butterflies in Flight - set of 3

M030-3 Butterflies in Flight - small

290 baht

260 baht

850 baht

32 x 24 cms