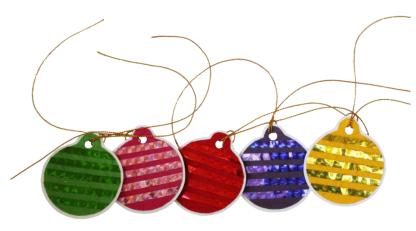

### Tree Angels

Complementing the earlier quilled tree decorations, *Gay* has designed her quilled angels.

CD015-2 Pack of three

Bauble Gift Tags
Jiranun has based
these gift tags on her
Christmas card designs.

CD043 Pack of five 80 baht