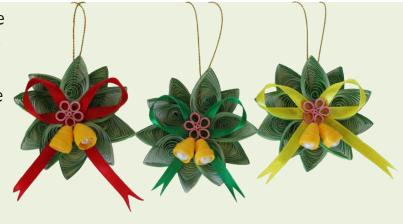

Designed by Antonia
CC027 60 baht

Just when you thought you had every tree decoration possible from Hands of Hope, *Sanit* has designed a new one!

Her *Tree Bells'* are delightful in three colours which can be purchased in one packet or bought separately.

CD037P Tree Bells -pack of 3

CD037-1 Tree Bells Individual - red

CD037-2 Tree Bells Individual - green

CD037-3 Tree Bells Individual - yellow

Pack 220 baht Individual 80 baht

And while you're making room for Sanit's tree bells, surely you can find a spare branch for Gay's 'Concertina Angels!