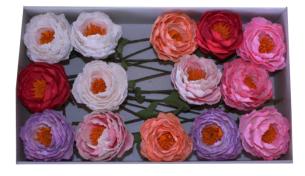

Following the success of his rose collection last year, Got has branched out with his designs of peonies and lilies. Every petal is individually cut, coloured, rolled,

twisted and shaped. A very creative process. Flowers are sent in boxes matched to order size.

G065-1 Perfect Peonie - Light Pink G065-4 Perfect Peonie - Purple G065-2 Perfect Peonie - Orange G065-5 Perfect Peonie - Red

G065-3 Perfect Peonie - Pink G065-6 Perfect Peonie - White 85 baht

Flower head 7 x 7 cms Stem approx.. 35cms