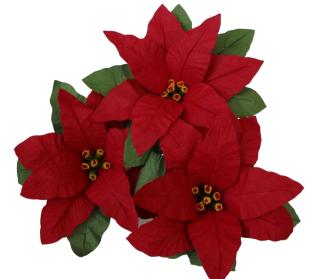

# Poinsettia Perfection

Individual poinsettia flowers for floral decoration in the Christmas season.

Designed by Got

16 x 16 cms CD041

120 baht