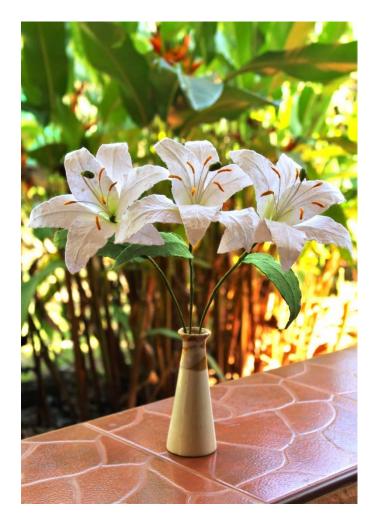

Lovely Lily

Individual lily blooms 120 baht G066 16 x 16 cms + 35 cm stem Designed by Got