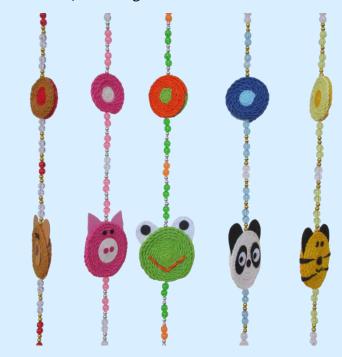

# Animal Strings

**Jiem** has done it again! Her designs for children are often whimsical and always instantly appealing. Her new Animal Strings can be hung in a room entrance or used as a wall divider. Purchased singularly, it is possible to have a 'reserve for pandas' only or a 'whole zoo', ordering one of each animal.

M033-1 Bear M033-2 Pig M033-3 Frog M03-4 Panda M033-5 Tiger

162 cms

180 baht