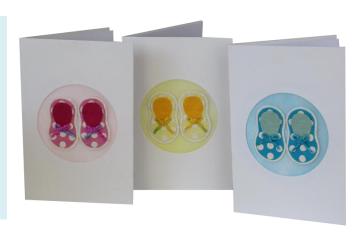

#### 'Booties'

Perfect for a new arrival. these upbeat booties are just the thing for the patter of little feet.

#### Designed by Faa

ACO60-1 Booties - pink

ACO60-2 Booties - yellow

AC060-3 Booties - blue

55 baht

These realistic hand crafted flowers will

add colour and class to any room and you don't need to add water!