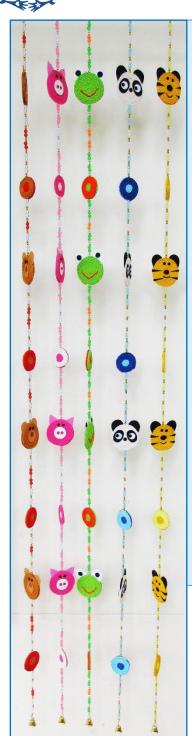

# Animal Strings

**Jiem** has done it again! Her designs for children are often whimsical and always instantly appealing. Her new Animal Strings can be hung in a room entrance or used as a wall divider. Purchased singularly, it is possible to have a 'reserve for pandas' only or a 'whole zoo', ordering one of each animal.

M033-1 Bear M033-2 Pig M033-3 Frog M03-4 Panda M033-5 Tiger

162 cms

180 baht